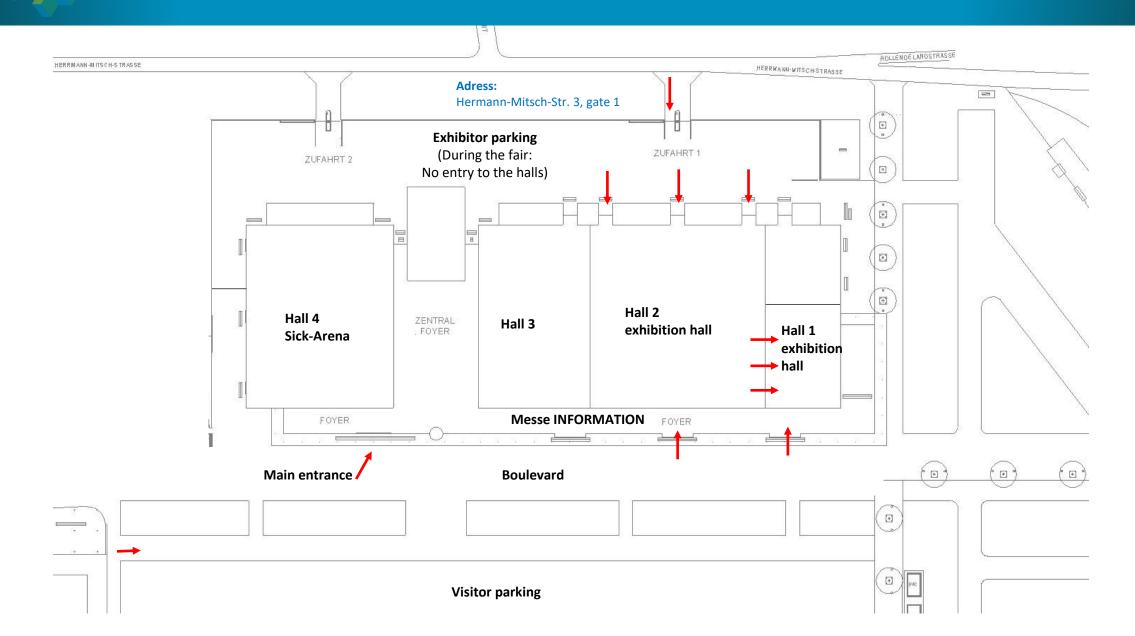

raffic guidance system all the way to the Exhibition Centre.

Messe Freiburg Neuer Messplatz 1 (Navigation-adress: Hermann-Mitsch-Str. 3) 79108 Freiburg Telefon +49 761 3881 02 Telefax +49 761 3881 3006 messe.freiburg@fwtm.de www.messe.freiburg.de

**Note:** It could be that "Neuer Messplatz 1" can't be found by your navigation device or maybe it displays a wrong routing towards the city centre. In this case please indicate "Hermann-Mitsch-Straße 3" as destinaton adress to get to the Messe Freiburg.

## FREIBURG GREEN ZONE

The Freiburg Green Zone came into force on 1 January 2010. Green zones are specifically defined urban areas in which bans are in force on motor vehicles with high emission levels.

More information: www.freiburg.de/umweltzone



## Access during set-up and dismantling