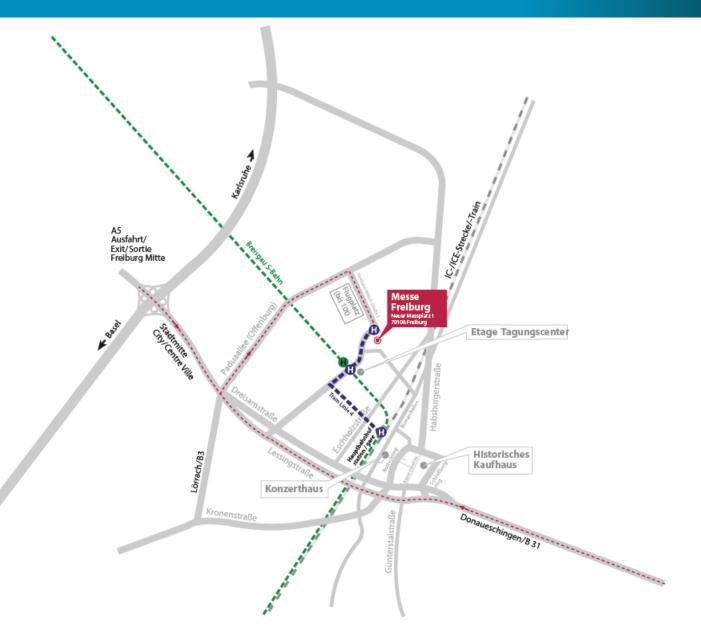

## Arrival to Messe Freiburg

Via the A-5 autobahn Frankfurt-Karlsruhe-Basel, exit Freiburg Mitte. After that all you need to do is follow the Messe traffic guidance system all the way to the Exhibition Centre.

Messe Freiburg Neuer Messplatz 1 (Navigation-adress: Hermann-Mitsch-Str. 3) 79108 Freiburg Telefon +49 761 3881 02 Telefax +49 761 3881 3006 messe.freiburg@fwtm.de www.messe.freiburg.de

**Note:** It could be that "Neuer Messplatz 1" can't be found by your navigation device or maybe it displays a wrong routing towards the city centre. In this case please indicate "Hermann-Mitsch-Straße 3" as destinaton adress to get to the Messe Freiburg.